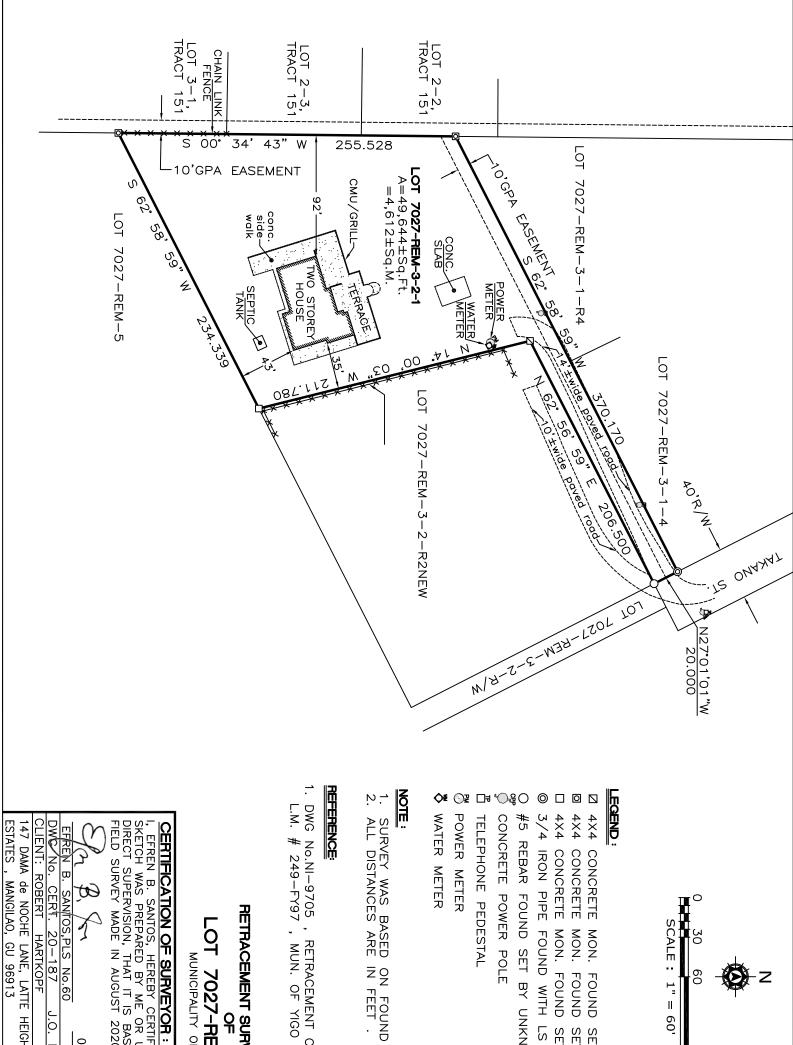

Z 4X4 CONCRETE MON. FOUND SET BY No.40.

SCALE: 1" = 60'

120

- ☐ 4X4 CONCRETE MON. FOUND SET BY RLS **0** 4X4 CONCRETE MON. FOUND SET BY RLS No.40
- 3/4 IRON PIPE FOUND WITH LS TAG #5 REBAR FOUND SET BY UNKNOWN
- CONCRETE POWER POLE
- TELEPHONE PEDESTAL
- POWER METER

- SURVEY WAS BASED ON FOUND CORNERS.
  ALL DISTANCES ARE IN FEET .

1. DWG No.NI-9705 , RETRACEMENT OF 7027-REM-3-2-1, L.M. # 249-FY97 , MUN. OF YIGO ,PREPARED BY R.L.S No.65

## RETRACEMENT SURVEY SKETCH LOT 7027-REM-3-2-1

MUNICIPALITY OF YIGO

I, EFREN B. SANTOS, HEREBY CERTIFY THAT THIS SKETCH WAS PREPARED BY ME OR UNDER MY DIRECT SUPERVISION, THAT IT IS BASED UPON FIELD SURVEY MADE IN AUGUST 2020. ESTATES , MANGILAO, GU 96913 EFREN B. SANTOS,PLS No.60 DWC No. CERT. 20-187 147 DAMA de NOCHE LANE, LATTE HEIGHTS Ø HARTKOPF No. 20-138 09/01/2020 Tel: (671) 632-1767 ebsantos\_survey@yahoo.com